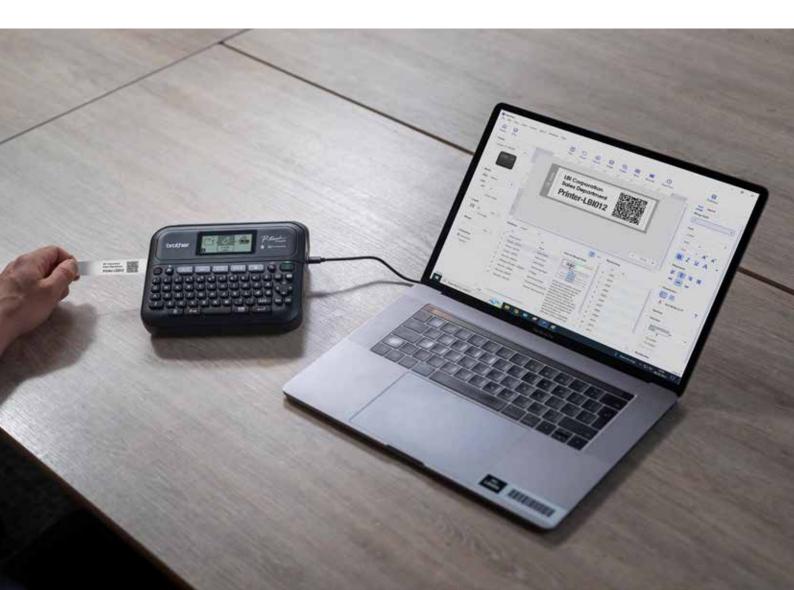

# Expanded options for label creation

PT-D series desktop label printers are perfect for straightforward standalone use. These label printers support PC and Smartphone connections\*.

With additional label design functions, these label printers can be paired with Brother's iPrint&Label app and P-touch Editor 6.0 software for expanded options for creating labels beyond the basic use.

### Software and applications

Create durable labels with a P-touch label printer connected to a computer via USB connection.

P-touch Editor 6.0 is a complimentary software which offers newly updated features ranging from an increased number of specially designed templates, additional numbers, time and date, and barcodes with an overall refreshed user interface for a truly connected solution for creating customised labels.