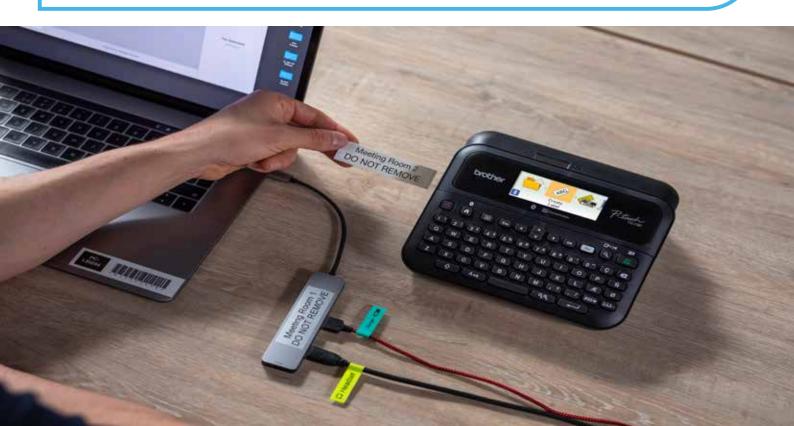

#### PT-D610BT

Create labels standalone using built-in keyboard. Download the app to print labels using Smart device via Bluetooth connection. Connect to a computer via USB connection for additional labelling features.

Full colour with high-resolution back-lit LCD display

Fast print speed with an automatic tape cutter for high volume print jobs.

High print resolution for crisp barcodes, graphics and logos when connected to a computer.

Store up to 99 labels for quick re-printing

Print labels of up to 24mm wide

Downloadable templates