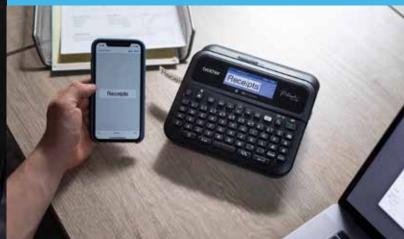

# Expanded options for label creation

PT-D series desktop label printers are perfect for straightforward standalone use. These label printers support PC and Smartphone connections\*.

With additional label design functions, these label printers can be paired with Brother's iPrint&Label app and P-touch Editor 6.0 software for expanded options for creating labels beyond the basic use.

#### PT-D610BT

Create labels standalone using built-in keyboard. Download the app to print labels using Smart device via Bluetooth connection. Connect to a computer via USB connection for additional labelling features.