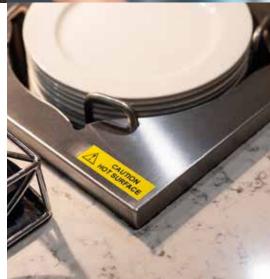

## **Durable TZe laminated tapes**

Specifically designed for P-touch range of label printers, Brother TZe laminated tapes have been tested to withstand up to even the harshest conditions. With excellent resistance to rigorously water, abrasion, chemicals, and extreme temperature, TZe laminated labels remain legible over time.

TZe laminated labels are easy to peel and stick and they come in a variety of colours, widths, and sizes. From standard laminated to Matt and Premium laminated tapes, TZe tapes are suitable for almost any application and are designed to work perfectly with P-touch label printers.