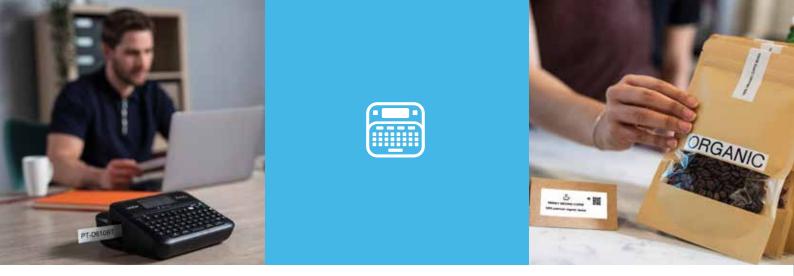

## **Versatile Desktop Label Printers**

PT-D410, PT-D460BT, and PT-D610BT desktop label printers offer versatile solutions for all labelling needs, including for SOHO/home office, large office, retail environments, and as well as for wider business vertical applications.

#### Simple one-touch solutions

With a built-in QWERTY keyboard and large graphical display which includes a print preview, these PT-D series label printers are user-friendly and designed for ease of use and fast typing with optimal desktop handling.

# Expanded options for label creation

PT-D series desktop label printers are perfect for straightforward standalone use. These label printers support PC and Smartphone connections\*.

With additional label design functions, these label printers can be paired with Brother's iPrint&Label app and P-touch Editor 6.0 software for expanded options for creating labels beyond the basic use.

## Home Office / SOHO

Transform home working space with a professional label printer from Brother. PT-D410 and PT-D460BT label printers are compact, easy to use, and can print laminated labels for important files and folders.

Identify office equipment, cables and organize storage boxes. Label items to achieve an organised work space which will increase overall productivity and allows the focus on the real task on hand.