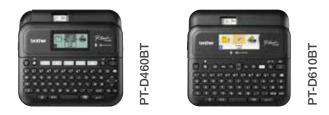

PT-D410

PT-D460BT

PT-D610BT

| Features                                                           | PT-D410         | PT-D460BT       | PT-D610BT       |
|--------------------------------------------------------------------|-----------------|-----------------|-----------------|
| Built-in QWERTY keyboard for ease of typing                        | •               | •               | •               |
| Large graphical LCD display to review text and layout before print | •               | •               | •               |
| Label storage for quick re-printing of frequently used labels      | 50              | 70              | 99              |
| Full colour and high-resolution back-lit LCD display               | -               | -               | •               |
| PC connection                                                      | •               | •               | •               |
| Bluetooth connectivity                                             | -               | •               | •               |
| P-touch Editor 6.0 label editing software                          | •               | •               | •               |
| Maximum media width                                                | 18mm            | 18mm            | 24mm            |
| Maximum print speed                                                | 20mm/<br>second | 30mm/<br>second | 30mm/<br>second |

PT-D series label printers offer a diverse range of labelling features for home offices, larger offices, co-working spaces, and retail environments. With three label printers to choose from, greater flexibility, connectivity, and functionality are offered.

Each label printer is designed with specific environments in mind and is equipped with features to suit any end-user's needs. Select from the basic standalone entry model, PT-D410 to the more advanced model, PT-D610BT to print labels using smartphone apps.

### **PT-D Series line-up**