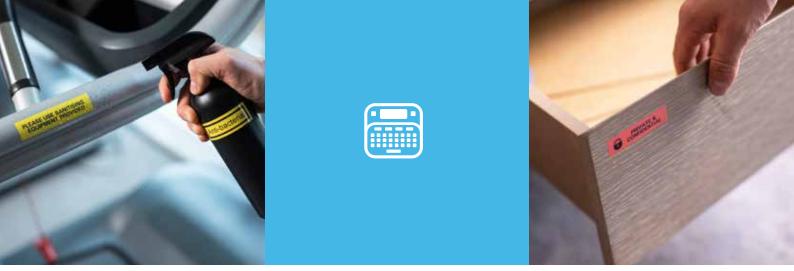

## Home Office / SOHO

Transform home working space with a professional label printer from Brother. PT-D410 and PT-D460BT label printers are compact, easy to use, and can print laminated labels for important files and folders.

Identify office equipment, cables and organize storage boxes. Label items to achieve an organised work space which will increase overall productivity and allows the focus on the real task on hand.

#### **Applications include:**

- Storage labels
- Stationery labels
- Equipment labels
- File and folder labels
- Cable management labels
- Shelf labels