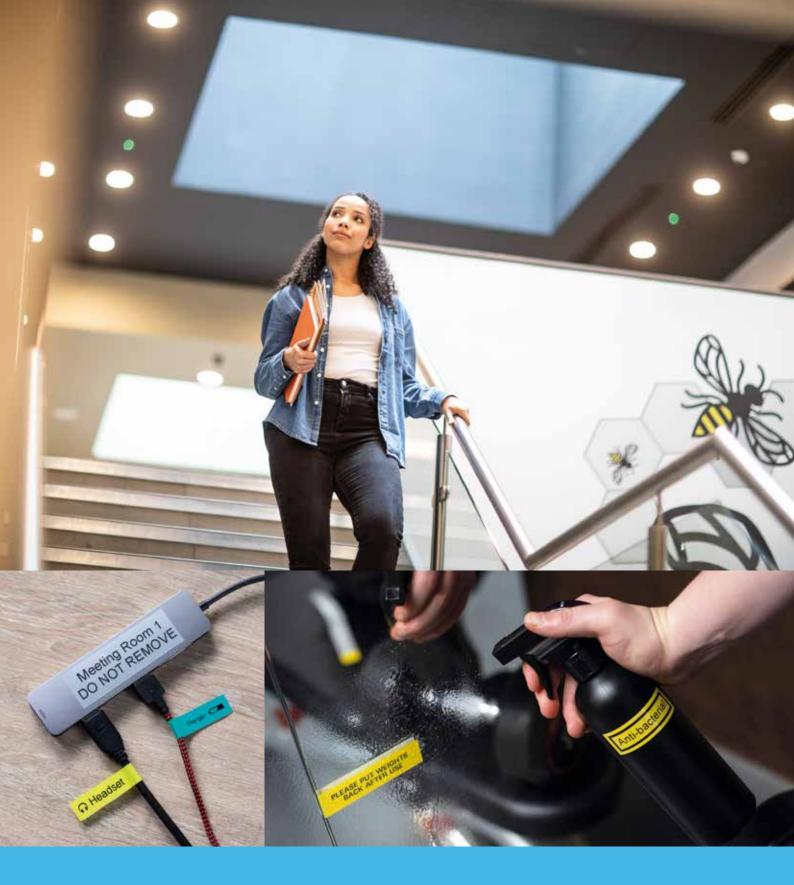

## Home Office / SOHO

Transform home working space with a professional label printer from Brother. PT-D410 and PT-D460BT label printers are compact, easy to use, and can print laminated labels for important files and folders.

Identify office equipment, cables and organize storage boxes. Label items to achieve an organised work space which will increase overall productivity and allows the focus on the real task on hand.

#### **Applications include:**

- Storage labels
- Stationery labels
- Equipment labels
- File and folder labels
- Cable management labels
- Shelf labels

## Office

From organising files, assets to workspace and meeting organisation, PT-D460BT and room PT-D610BT label printers can help to create an organised and comfortable working environment for all employees, resulting in maximum productivity in the office.

PT-D460BT and PT-D610BT label printers can also make life straightforward with the easy creation of visitors' name badges and office signage labels for the office.

Conveying product information and special offers to customers quickly is crucial in any retail environment.

#### **Applications include:**

- Asset management labels
- Personal item labels •
- Name tag labels
- File and folder labels
- **Drawer labels**
- Office signage labels