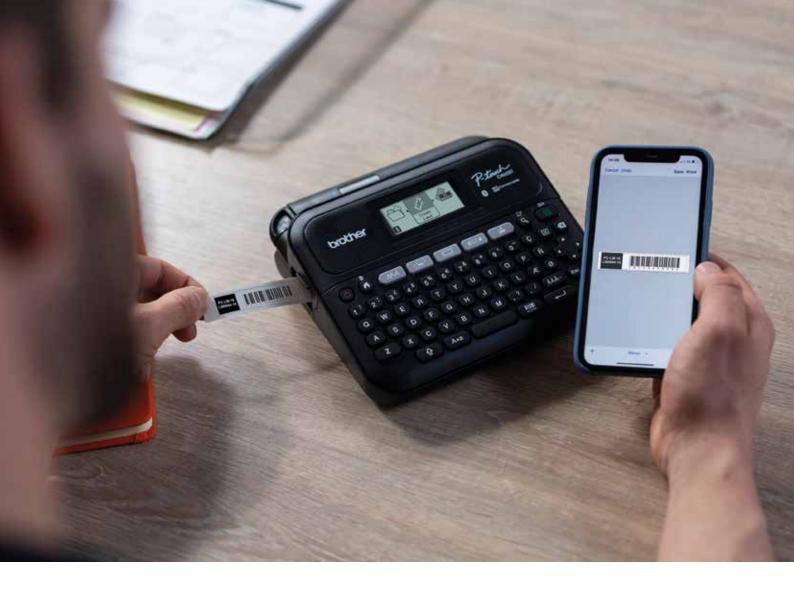

#### PT-D610BT

Create labels standalone using built-in keyboard. Download the app to print labels using Smart device via Bluetooth connection. Connect to a computer via USB connection for additional labelling features.

With PT-D610BT label printer, print QR codes for customers to scan, as well as durable barcode labels to keep track of stock inventory, which will increase the overall efficiency of the stock management system and keep track of what the customers require.

Brother iPrint&Label is a free mobile app that enables the easy creation and printing of labels from Apple® iPhone or iPad® via Bluetooth connection to a Brother P-touch label printer.

Create labels using P-touch Editor 6.0 software and share to a smartphone or tablet to print, save or edit on iPrint&Label mobile app for a fully integrated solution.