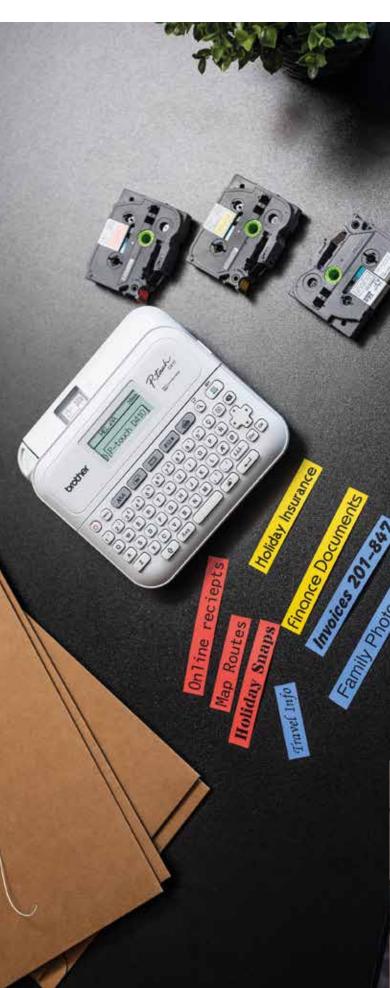

## **Durable TZe laminated tapes**

Specifically designed for P-touch range of label printers, Brother TZe laminated tapes have been tested to withstand up to even the harshest conditions. With excellent resistance to rigorously water, abrasion, chemicals, and extreme temperature, TZe laminated labels remain legible over time.

TZe laminated labels are easy to peel and stick and they come in a variety of colours, widths, and sizes. From standard laminated to Matt and Premium laminated tapes, TZe tapes are suitable for almost any application and are designed to work perfectly with P-touch label printers.

## Home Office / SOHO

Transform home working space with a professional label printer from Brother. PT-D410 and PT-D460BT label printers are compact, easy to use, and can print laminated labels for important files and folders.

Identify office equipment, cables and organize storage boxes. Label items to achieve an organised work space which will increase overall productivity and allows the focus on the real task on hand.