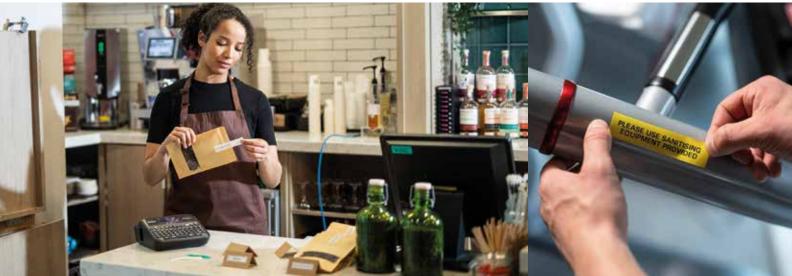

PT-D460BT and PT-D610BT label printers can also make life straightforward with the easy creation of visitors' name badges and office signage labels for the office.

Conveying product information and special offers to customers quickly is crucial in any retail environment.

With PT-D610BT label printer, print QR codes for customers to scan, as well as durable barcode labels to keep track of stock inventory, which will increase the overall efficiency of the stock management system and keep track of what the customers require.

PT-D610BT label printer can help to optimise business dayto-day operations for both the retail floors and behind the retail scenes which will maximise customer experience.

#### **Applications include:**

- Product name labels
- **Product information labels**
- Shelf edge labels
- Stock management labels
- Signage labels
- Discount pricing labels