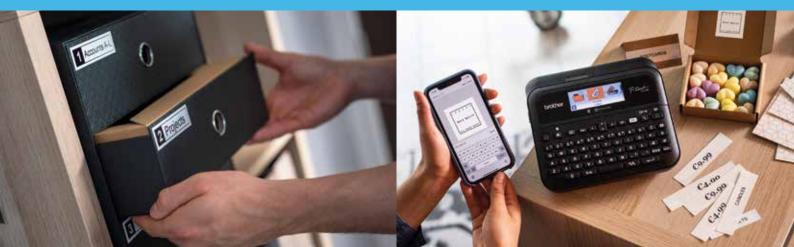

## Home Office / SOHO

Transform home working space with a professional label printer from Brother. PT-D410 and PT-D460BT label printers are compact, easy to use, and can print laminated labels for important files and folders.

Identify office equipment, cables and organize storage boxes. Label items to achieve an organised work space which will increase overall productivity and allows the focus on the real task on hand.

#### **Applications include:**

- Storage labels
- Stationery labels
- Equipment labels
- File and folder labels
- Cable management labels
- Shelf labels

Brother iPrint&Label is a free mobile app that enables the easy creation and printing of labels from Apple® iPhone or iPad® via Bluetooth connection to a Brother P-touch label printer.

Create labels using P-touch Editor 6.0 software and share to a smartphone or tablet to print, save or edit on iPrint&Label mobile app for a fully integrated solution.