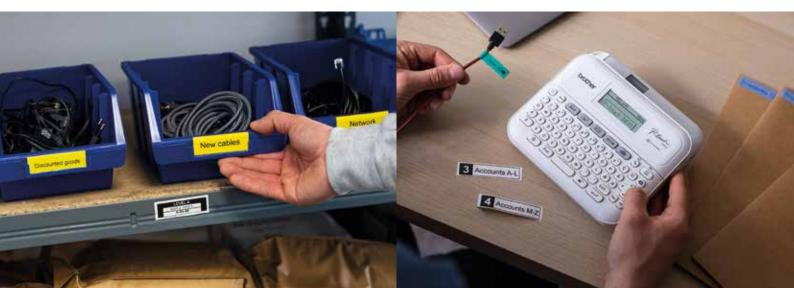

Identify office equipment, cables and organize storage boxes. Label items to achieve an organised work space which will increase overall productivity and allows the focus on the real task on hand.

#### **Applications include:**

- Storage labels
- Stationery labels
- Equipment labels
- File and folder labels
- Cable management labels
- Shelf labels

With PT-D610BT label printer, print QR codes for customers to scan, as well as durable barcode labels to keep track of stock inventory, which will increase the overall efficiency of the stock management system and keep track of what the customers require.

#### **Applications include:**

- Product name labels
- **Product information labels**
- Shelf edge labels
- Stock management labels
- Signage labels
- Discount pricing labels